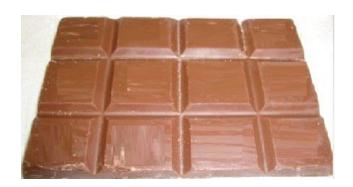

#### **Chocolates – Unique Regions, Single Origins & Fine Flavor Blends**

Unique Regions: Tumaco, Huila & Santander
Single Origins: Colombia, Ecuador & Peru
Blends: 100% certified Fine Flavor beans

20 kg Boxes, 4 x 2.5 kg bags - 10 x 1 kg bags

Chocolate coatings are in melt-able round formats or bars.

Semi-sweet Chocolates 46%, 53%, 58% and 60% Bitter-sweet Chocolates 65%, 70% and 85%

Milk Chocolates 33%, 37%, 39%, 40% and 41%

White Chocolates 33% and 45%